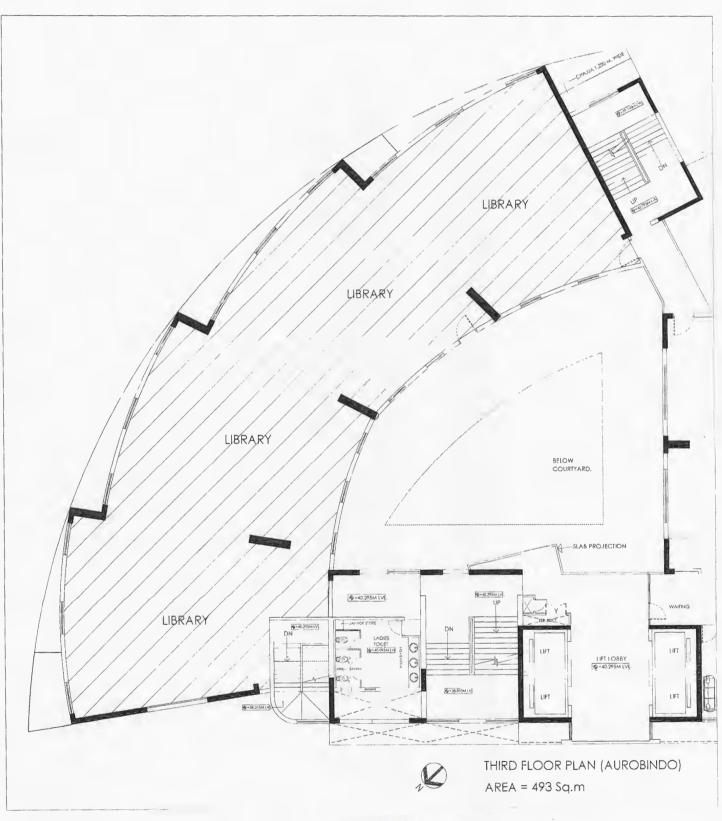

# List of Laboratories

| Sr. No. | Building       | Floor  | Room<br>No. | Dept.   | Abbreviation | Purpose                                         | Area<br>Square<br>Meter |
|---------|----------------|--------|-------------|---------|--------------|-------------------------------------------------|-------------------------|
| 1.      | Aryabhat       | Ground | A 009       | S & 11  | LAB          | APPLIED CHEMISTRY LAB.                          | 129.61                  |
| 2.      | Aryabhat       | Ground | A 010       | ETRX    | LAB          | ELECTRICAL ENGINEERING LAB                      | 95.53                   |
| 3.      | Aryabhat       | Ground | A 013       | MECH    | LAB          | STRENGTH OF MATERIAL LAB                        | 138.2                   |
| 4.      | Aryabhat       | Ground | A 016       | S&H     | LAB          | APPLIED PHYSICS LAB                             | 122.77                  |
| 5.      | Aryabhat       | Second | A 207       | МЕСН    | LAB          | ENGINEERING MECHANICS LAB                       | 76.82                   |
| 6.      | Aryabhat       | Second | A 209       | MECH    | LAB          | CAD & CAM LABORATORY                            | 71.24                   |
| 7.      | Aryabhat       | Second | A 210       | MECH    | LAB          | MECHATRONICS LABORATORY                         | 104.08                  |
| 8.      | Aryabhat       | Second | Λ 213       | EXTC    | LAB          | INTEGRATED CIRCUITS LAB                         | 121.59                  |
| 9.      | Aryabhat       | Second | A 216       | EXTC    | LAB          | OPTICAL FIBER COMMUNICATION LAB                 | 121.48                  |
| 10.     | Aryabhat       | Second | A218        | EXTC    | LAB          | ANTENNA LABORATORY                              | 120.67                  |
| 11.     | Aryabhat       | Second | Λ223Λ       | EXTC    | LAB          | COMMUNICATION ENGINEERING LAB                   | 64.88                   |
| 12.     | Aryabhat       | Second | А223В       | EXTC    | LAB          | WIRELESS COMMUNICATION LAB                      | 63.54                   |
| 13.     | Aryabhat       | Third  | A307        | MECH    | LAB          | HEAT MASS TRANSFER LAB                          | 76.77                   |
| 14.     | Aryabhat       | Third  | Λ307        | МЕСН    | LAB          | REFRIGERATION & AIR-CONDITIONING LAB            | 79.46                   |
| 15.     | Aryabhat       | Third  | A309        | MECH    | LAB          | RENEWABLE ENERGY LAB., DEPARTMENTAL LIBRARY     | 104.71                  |
| 16.     | Aryabhat       | Third  | A313        | МЕСН    | LAB          | COMPUTER GRAPHICS LAB                           | 96.32                   |
| 17.     | Aryabhat       | Fourth | Λ404        | EXTC    | LAB          | PRINTED CIRCUIT BOARD LAB.                      | 69.12                   |
| 18.     | Aryabhat       | Fourth | A406A       | EXTC    | LAB          | PROJECT LABORATORY                              | 44.92                   |
| 19.     | Aryabhat       | Fourth | A406B       | EXTC    | LAB          | SOFTWARE SIMULATION LAB                         | 50.54                   |
| 20.     | Aryabhat       | Fourth | Λ409        | EXTC    | LAB          | MICROWAVE LAB                                   | 101.84                  |
| 21.     | Aryabhat       | Fourth | A410        | EXTC    | LAB          | ELECTRICAL ENGINEERING LAB                      | 113.90                  |
| 22.     | Aryabhat       | Fourth | Λ411Λ       | EXTC    | LAB          | INSTRUMENTATION & CONTROL LAB                   | 56.37                   |
| 23.     | Aryabhat       | Fourth | A411B       | EXTC    | LAB          | DIGITAL SIGNAL PROCESSING LAB.                  | 55.43                   |
| 24.     | Aryabhat       | Fourth | A412 A      | EXTC    | LAB          | CIRCUITS LABORATORY                             | 56.3                    |
| 25.     | Aryabhat       | Fourth | A412 B      | EXTC    | LAB          | MICROPROCESSOR LABORATORY                       | 57.01                   |
| 26.     | Bhaskaracharya | Ground | B 007       | MECH    | LAB          | CNC LAB                                         | 113.9                   |
| 27.     | Bhaskaracharya | Ground | B 009       | MECH    | LAB          | DYNAMICS OF MACHINERY                           | 79.75                   |
| 28.     | Bhaskaracharya | Ground | B 010       | месн    | LAB          | FLUID MECHANICS & FLUID MACHINERY LAB.          | 178.2                   |
| 29.     | Bhaskaracharya | Ground | B 011       | MECH    | LAB          | METALLURGY LAB ,<br>MECHANICAL MEASUREMENT LAB. | 79.38                   |
| 30.     | Bhaskaracharya | Ground | B 014       | MECH    | LAB          | IC ENGINE LABORATORY                            | 257.5                   |
| 31,     | Bhaskaracharya | First  | B107        | COMP    | LAB          | DEVICES & COMMUNICATION LAB.                    | 106.9                   |
| 32.     | Bhaskaracharya | First  | B109        | COMP    | LAB          | OBJECT ORIENTED ANALYSIS & DESIGN LAB.          | 94.2                    |
| 33.     | Bhaskaracharya | First  | B110        | COMP/IT | LAB          | COMPUTER PROGRAMMING LAB.                       | 137.4                   |
| 34.     | Bhaskaracharya | First  | B115        | COMP    | LAB          | WEB TECHNOLOGY                                  | 76                      |
| 35.     | Bhaskaracharya | First  | B116        | СОМР    | LAB          | DATABASE MANAGEMENT SYSTEM                      | 76                      |
| 36.     | Bhaskaracharya | First  | B117        | COMP    | LAB          | MULTIMEDIA SYSTEM LABORATORY                    | 76                      |
| 37.     | Bhaskaracharya | Second | B207        | COMP    | LAB          | MICROPROCESSOR LABORATORY                       | 101.0                   |
| 38.     | Bhaskaracharya | Second | B209        | COMP    | LAB          | SYSTEM SECURITY                                 | 93.27                   |
| 39.     | Bhaskaracharya | Second | B210        | COMP    | LAB          | PROJECT LABORATORY                              | 84.54                   |
| 40.     | Bhaskaracharya | Second | B211 & 212  | ΙΤ      | LAB          | EMBEDDED SYSTEM                                 | 92.23                   |
| 41.     | Bhaskaracharya | Second | B213        | IT      | LAB          | OSOFTWARE ENGINEERING LAB.                      | 65.7                    |
| 42.     | Bhaskaracharya | Second | B214        | IT      | LAB          | MODILING AS MULATION LAB.                       | 76                      |
| 43.     | Bhaskaracharya | Second | B215        | COMP    | LAB          | ANALYSIS & GORITHMS LAB.                        | 76                      |