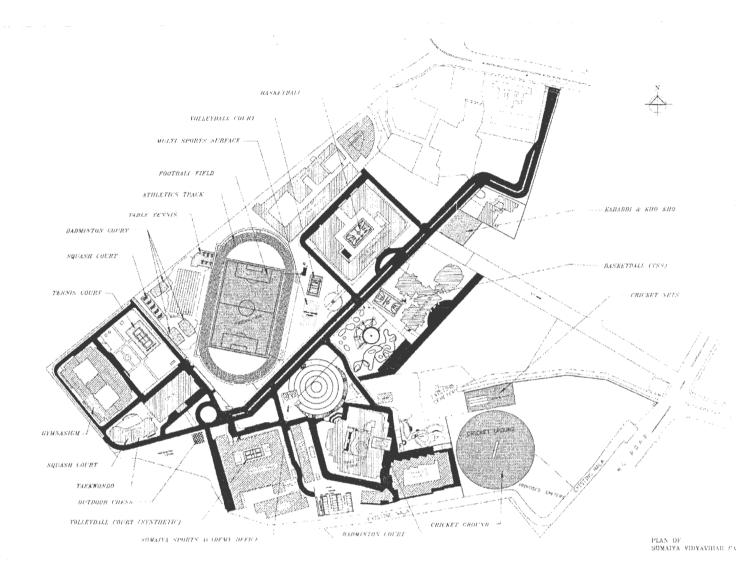

e campus.



Located behind the Athletic track on Somaiya Vidyavihar campus, this new world class facility will provide first-class facilities for sports training, recreation and competition to all our students.

When complete, this functional and purpose built indoor sports complex will house an International standard 50M Swimming Pool, 3 Badminton and 5 Squash Courts, Table Tennis Halls, Gymnasium, Multipurpose Halls, Yoga Centre, Office Spaces and Health Cafeteria. Apart from the sports facilities, the "Eklavya Sports Complex" project will also incorporate building a much needed Viewing Gallery facing the swimming pool and the Athletics track for spectators viewing.



Ground Floor Plan of Eklavya Sports Compex showing the upcoming Sports Facilities



## Somaiya Vidyavihar University



Map of Somaiya Vidyavihar showing the location of Sports Facilities