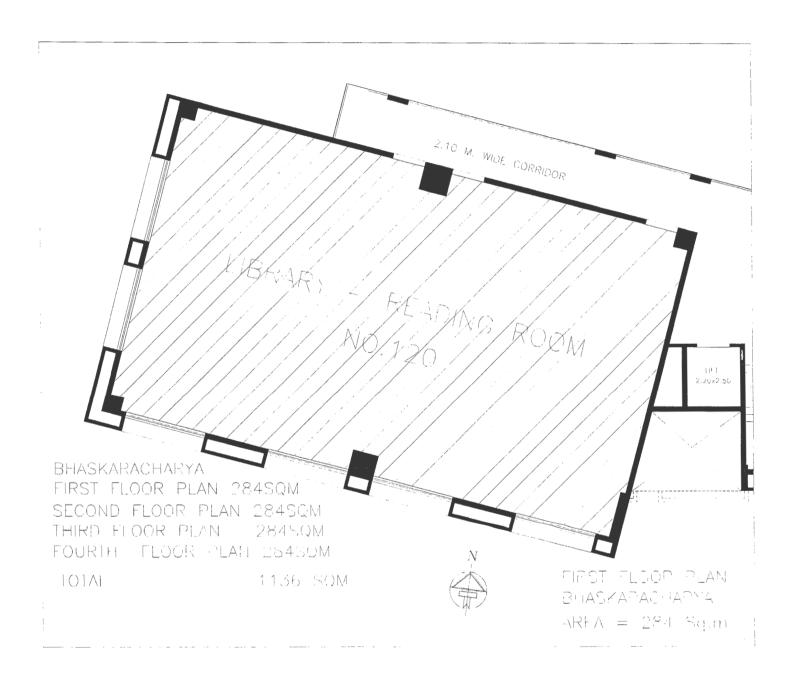

# List of Laboratories

| Sr. No. | Building       | Floor  | Room<br>No. | Dept.   | Abbreviation | Purpose                                         | Area<br>Square<br>Meter |
|---------|----------------|--------|-------------|---------|--------------|-------------------------------------------------|-------------------------|
| 1.      | Aryabhat       | Ground | A 009       | S & 11  | LAB          | APPLIED CHEMISTRY LAB.                          | 129.61                  |
| 2.      | Aryabhat       | Ground | A 010       | ETRX    | LAB          | ELECTRICAL ENGINEERING LAB                      | 95.53                   |
| 3.      | Aryabhat       | Ground | A 013       | MECH    | LAB          | STRENGTH OF MATERIAL LAB                        | 138.2                   |
| 4.      | Aryabhat       | Ground | A 016       | S&H     | LAB          | APPLIED PHYSICS LAB                             | 122.77                  |
| 5.      | Aryabhat       | Second | A 207       | МЕСН    | LAB          | ENGINEERING MECHANICS LAB                       | 76.82                   |
| 6.      | Aryabhat       | Second | A 209       | MECH    | LAB          | CAD & CAM LABORATORY                            | 71.24                   |
| 7.      | Aryabhat       | Second | A 210       | MECH    | LAB          | MECHATRONICS LABORATORY                         | 104.08                  |
| 8.      | Aryabhat       | Second | Λ 213       | EXTC    | LAB          | INTEGRATED CIRCUITS LAB                         | 121.59                  |
| 9.      | Aryabhat       | Second | A 216       | EXTC    | LAB          | OPTICAL FIBER COMMUNICATION LAB                 | 121.48                  |
| 10.     | Aryabhat       | Second | A218        | EXTC    | LAB          | ANTENNA LABORATORY                              | 120.67                  |
| 11.     | Aryabhat       | Second | Λ223Λ       | EXTC    | LAB          | COMMUNICATION ENGINEERING LAB                   | 64.88                   |
| 12.     | Aryabhat       | Second | А223В       | EXTC    | LAB          | WIRELESS COMMUNICATION LAB                      | 63.54                   |
| 13.     | Aryabhat       | Third  | A307        | MECH    | LAB          | HEAT MASS TRANSFER LAB                          | 76.77                   |
| 14.     | Aryabhat       | Third  | Λ307        | МЕСН    | LAB          | REFRIGERATION & AIR-CONDITIONING LAB            | 79.46                   |
| 15.     | Aryabhat       | Third  | A309        | MECH    | LAB          | RENEWABLE ENERGY LAB., DEPARTMENTAL LIBRARY     | 104.71                  |
| 16.     | Aryabhat       | Third  | A313        | МЕСН    | LAB          | COMPUTER GRAPHICS LAB                           | 96.32                   |
| 17.     | Aryabhat       | Fourth | Λ404        | EXTC    | LAB          | PRINTED CIRCUIT BOARD LAB.                      | 69.12                   |
| 18.     | Aryabhat       | Fourth | A406A       | EXTC    | LAB          | PROJECT LABORATORY                              | 44.92                   |
| 19.     | Aryabhat       | Fourth | A406B       | EXTC    | LAB          | SOFTWARE SIMULATION LAB                         | 50.54                   |
| 20.     | Aryabhat       | Fourth | Λ409        | EXTC    | LAB          | MICROWAVE LAB                                   | 101.84                  |
| 21.     | Aryabhat       | Fourth | A410        | EXTC    | LAB          | ELECTRICAL ENGINEERING LAB                      | 113.90                  |
| 22.     | Aryabhat       | Fourth | Λ411Λ       | EXTC    | LAB          | INSTRUMENTATION & CONTROL LAB                   | 56.37                   |
| 23.     | Aryabhat       | Fourth | A411B       | EXTC    | LAB          | DIGITAL SIGNAL PROCESSING LAB.                  | 55.43                   |
| 24.     | Aryabhat       | Fourth | A412 A      | EXTC    | LAB          | CIRCUITS LABORATORY                             | 56.3                    |
| 25.     | Aryabhat       | Fourth | A412 B      | EXTC    | LAB          | MICROPROCESSOR LABORATORY                       | 57.01                   |
| 26.     | Bhaskaracharya | Ground | B 007       | MECH    | LAB          | CNC LAB                                         | 113.9                   |
| 27.     | Bhaskaracharya | Ground | B 009       | MECH    | LAB          | DYNAMICS OF MACHINERY                           | 79.75                   |
| 28.     | Bhaskaracharya | Ground | B 010       | месн    | LAB          | FLUID MECHANICS & FLUID MACHINERY LAB.          | 178.2                   |
| 29.     | Bhaskaracharya | Ground | B 011       | MECH    | LAB          | METALLURGY LAB ,<br>MECHANICAL MEASUREMENT LAB. | 79.38                   |
| 30.     | Bhaskaracharya | Ground | B 014       | MECH    | LAB          | IC ENGINE LABORATORY                            | 257.5                   |
| 31,     | Bhaskaracharya | First  | B107        | COMP    | LAB          | DEVICES & COMMUNICATION LAB.                    | 106.9                   |
| 32.     | Bhaskaracharya | First  | B109        | COMP    | LAB          | OBJECT ORIENTED ANALYSIS & DESIGN LAB.          | 94.2                    |
| 33.     | Bhaskaracharya | First  | B110        | COMP/IT | LAB          | COMPUTER PROGRAMMING LAB.                       | 137.4                   |
| 34.     | Bhaskaracharya | First  | B115        | COMP    | LAB          | WEB TECHNOLOGY                                  | 76                      |
| 35.     | Bhaskaracharya | First  | B116        | СОМР    | LAB          | DATABASE MANAGEMENT SYSTEM                      | 76                      |
| 36.     | Bhaskaracharya | First  | B117        | COMP    | LAB          | MULTIMEDIA SYSTEM LABORATORY                    | 76                      |
| 37.     | Bhaskaracharya | Second | B207        | COMP    | LAB          | MICROPROCESSOR LABORATORY                       | 101.0                   |
| 38.     | Bhaskaracharya | Second | B209        | COMP    | LAB          | SYSTEM SECURITY                                 | 93.27                   |
| 39.     | Bhaskaracharya | Second | B210        | COMP    | LAB          | PROJECT LABORATORY                              | 84.54                   |
| 40.     | Bhaskaracharya | Second | B211 & 212  | ΙΤ      | LAB          | EMBEDDED SYSTEM                                 | 92.23                   |
| 41.     | Bhaskaracharya | Second | B213        | IT      | LAB          | OSOFTWARE ENGINEERING LAB.                      | 65.7                    |
| 42.     | Bhaskaracharya | Second | B214        | IT      | LAB          | MODILING AS MULATION LAB.                       | 76                      |
| 43.     | Bhaskaracharya | Second | B215        | COMP    | LAB          | ANALYSIS & GORITHMS LAB.                        | 76                      |

| 44. | Bhaskaracharya | Second | B216          | СОМР | LAB | ARTIFICIAL INTELLIGANCE & ROBOTICS LABORATORY  | 76     |
|-----|----------------|--------|---------------|------|-----|------------------------------------------------|--------|
| 45. | Bhaskaracharya | Second | B217          | COMP | LAB | COMPUTER COMMUNICATION & NETWORKING LABORATORY | 76     |
| 46. | Bhaskaracharya | Third  | B307          | IT   | LAB | ANALOG & DIGITAL COMMUNICATION LABORATORY.     | 107.98 |
| 47. | Bhaskaracharya | Third  | B309          | IT   | LAB | INFORMATION SECURITY LAB.                      | 94.27  |
| 48. | Bhaskaracharya | Third  | B310          | IT   | LAB | PROJECT LABORATORY                             | 103.77 |
| 49. | Bhaskaracharya | Third  | B313          | IT   | LAB | MULTIMEDIA SYSTEM LABORATORY                   | 65.7   |
| 50. | Bhaskaracharya | Third  | B314          | IT   | LAB | ADVANCED DATABASE MANAGEMENT SYSTEM LABORATORY | 75.82  |
| 51. | Bhaskaracharya | Third  | B315          | IT   | LAB | ANALYSIS & DESIGN LABORATORY                   | 76.14  |
| 52. | Bhaskaracharya | Third  | B316          | IT   | LAB | IMAGE PROCESSING                               | 76.14  |
| 53. | Bhaskaracharya | Third  | B317          | IT   | LAB | OPERATING SYSTEM LABORATORY                    | 76.27  |
| 54. | Bhaskaracharya | Fourth | B407/<br>B408 | FTRX | LAB | POWER ELECTRONICS LABORATORY                   |        |
| 55. | Bhaskaracharya | Fourth | B409          | ETRX | LAB | PROJECT LABORATORY                             | 96.17  |
| 56. | Bhaskaracharya | Fourth | B410          | ETRX | LAB | DIGITAL DESIGN LABORATORY                      | 98.09  |
| 57. | Bhaskaracharya | Fourth | B415          | ETRX | LAB | VLSI LABORATORY                                | 81.59  |
| 58. | Bhaskaracharya | Fourth | B416          | ETRX | LAB | IMAGE PROCESSING LABORATORY                    | 81.59  |
| 59. | Bhaskaracharya | Fourth | B417          | ETRX | LAB | SIGNAL PROCESSING LABORATORY                   | 80.99  |
| 60. | Bhaskaracharya | Fifth  | B509          | ETRX | LAB | CONTROL AND INSTRUMENTATION LABORATORY         | 108.6  |
| 61, | Bhaskaracharya | Fisth  | B510          | ETRX | LAB | CIRCUIT LABORATORY                             | 107.4  |
| 62. | Bhaskaracharya | Fifth  | B512          | ETRX | LAB | NI ACADEMY                                     | 48.92  |
| 63. | Bhaskaracharya | Fifth  | B513          | ETRX | LAB | BASIC COMMUNICATION LAB.                       | 77.98  |
| 64. | Bhaskaracharya | Fifth  | B514          | ETRX | LAB | ROBOTICS LABORATORY                            | 82.99  |
| 65. | Bhaskaracharya | Fifth  | B515          | ETRX | LAB | MICROPROCESSOR LABORATORY                      | 82.99  |
| 66. | Bhaskaracharya | Fifth  | B518          | ETRX | LAB | PCB LABORATORY                                 | 72.99  |