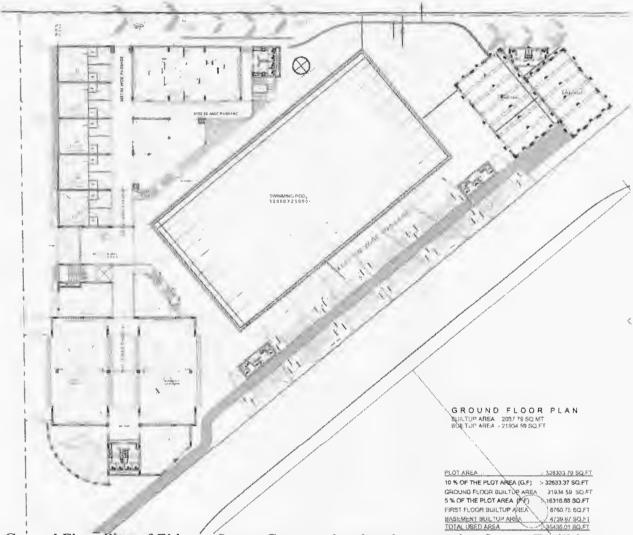

the last few years has encouraged Somaiya Vidyavihar to build a state- of- the- art sports complex named 'Eklavya' in the campus.



Located behind the Athletic track on Somaiya Vidyavihar campus, this new world class facility will provide first-class facilities for sports training, recreation and competition to all our students.

When complete, this functional and purpose built indoor sports complex will house an International standard 50M Swimming Pool, 3 Badminton and 5 Squash Courts, Table Tennis Halls, Gymnasium, Multipurpose Halls, Yoga Centre, Office Spaces and Health Cafeteria. Apart from the sports facilities, the "Eklavya Sports Complex" project will also incorporate building a much needed Viewing Gallery facing the swimming pool and the Athletics track for spectators viewing.



Ground Floor Plan of Eklavya Sports Compex showing the upcoming Sports Facilities



## Somaiya Vidyavihar University



Map of Somaiya Vidyavihar showing the location of Sports Facilities