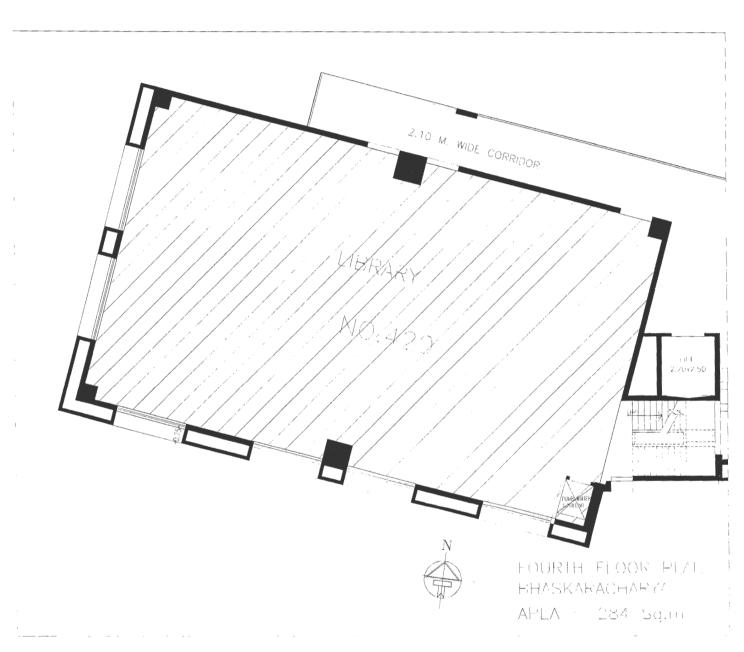

# List of Laboratories

| Sr. No. | Building       | Floor  | Room<br>No. | Dept.   | Abbreviation | Purpose                                         | Area<br>Square<br>Meter |
|---------|----------------|--------|-------------|---------|--------------|-------------------------------------------------|-------------------------|
| 1.      | Aryabhat       | Ground | A 009       | S & 11  | LAB          | APPLIED CHEMISTRY LAB.                          | 129.61                  |
| 2.      | Aryabhat       | Ground | A 010       | ETRX    | LAB          | ELECTRICAL ENGINEERING LAB                      | 95.53                   |
| 3.      | Aryabhat       | Ground | A 013       | MECH    | LAB          | STRENGTH OF MATERIAL LAB                        | 138.2                   |
| 4.      | Aryabhat       | Ground | A 016       | S&H     | LAB          | APPLIED PHYSICS LAB                             | 122.77                  |
| 5.      | Aryabhat       | Second | A 207       | МЕСН    | LAB          | ENGINEERING MECHANICS LAB                       | 76.82                   |
| 6.      | Aryabhat       | Second | A 209       | MECH    | LAB          | CAD & CAM LABORATORY                            | 71.24                   |
| 7.      | Aryabhat       | Second | A 210       | MECH    | LAB          | MECHATRONICS LABORATORY                         | 104.08                  |
| 8.      | Aryabhat       | Second | Λ 213       | EXTC    | LAB          | INTEGRATED CIRCUITS LAB                         | 121.59                  |
| 9.      | Aryabhat       | Second | A 216       | EXTC    | LAB          | OPTICAL FIBER COMMUNICATION LAB                 | 121.48                  |
| 10.     | Aryabhat       | Second | A218        | EXTC    | LAB          | ANTENNA LABORATORY                              | 120.67                  |
| 11.     | Aryabhat       | Second | Λ223Λ       | EXTC    | LAB          | COMMUNICATION ENGINEERING LAB                   | 64.88                   |
| 12.     | Aryabhat       | Second | А223В       | EXTC    | LAB          | WIRELESS COMMUNICATION LAB                      | 63.54                   |
| 13.     | Aryabhat       | Third  | A307        | MECH    | LAB          | HEAT MASS TRANSFER LAB                          | 76.77                   |
| 14.     | Aryabhat       | Third  | Λ307        | МЕСН    | LAB          | REFRIGERATION & AIR-CONDITIONING LAB            | 79.46                   |
| 15.     | Aryabhat       | Third  | A309        | MECH    | LAB          | RENEWABLE ENERGY LAB., DEPARTMENTAL LIBRARY     | 104.71                  |
| 16.     | Aryabhat       | Third  | A313        | МЕСН    | LAB          | COMPUTER GRAPHICS LAB                           | 96.32                   |
| 17.     | Aryabhat       | Fourth | Λ404        | EXTC    | LAB          | PRINTED CIRCUIT BOARD LAB.                      | 69.12                   |
| 18.     | Aryabhat       | Fourth | A406A       | EXTC    | LAB          | PROJECT LABORATORY                              | 44.92                   |
| 19.     | Aryabhat       | Fourth | A406B       | EXTC    | LAB          | SOFTWARE SIMULATION LAB                         | 50.54                   |
| 20.     | Aryabhat       | Fourth | Λ409        | EXTC    | LAB          | MICROWAVE LAB                                   | 101.84                  |
| 21.     | Aryabhat       | Fourth | A410        | EXTC    | LAB          | ELECTRICAL ENGINEERING LAB                      | 113.90                  |
| 22.     | Aryabhat       | Fourth | Λ411Λ       | EXTC    | LAB          | INSTRUMENTATION & CONTROL LAB                   | 56.37                   |
| 23.     | Aryabhat       | Fourth | A411B       | EXTC    | LAB          | DIGITAL SIGNAL PROCESSING LAB.                  | 55.43                   |
| 24.     | Aryabhat       | Fourth | A412 A      | EXTC    | LAB          | CIRCUITS LABORATORY                             | 56.3                    |
| 25.     | Aryabhat       | Fourth | A412 B      | EXTC    | LAB          | MICROPROCESSOR LABORATORY                       | 57.01                   |
| 26.     | Bhaskaracharya | Ground | B 007       | MECH    | LAB          | CNC LAB                                         | 113.9                   |
| 27.     | Bhaskaracharya | Ground | B 009       | MECH    | LAB          | DYNAMICS OF MACHINERY                           | 79.75                   |
| 28.     | Bhaskaracharya | Ground | B 010       | месн    | LAB          | FLUID MECHANICS & FLUID MACHINERY LAB.          | 178.2                   |
| 29.     | Bhaskaracharya | Ground | B 011       | MECH    | LAB          | METALLURGY LAB ,<br>MECHANICAL MEASUREMENT LAB. | 79.38                   |
| 30.     | Bhaskaracharya | Ground | B 014       | MECH    | LAB          | IC ENGINE LABORATORY                            | 257.5                   |
| 31,     | Bhaskaracharya | First  | B107        | COMP    | LAB          | DEVICES & COMMUNICATION LAB.                    | 106.9                   |
| 32.     | Bhaskaracharya | First  | B109        | COMP    | LAB          | OBJECT ORIENTED ANALYSIS & DESIGN LAB.          | 94.2                    |
| 33.     | Bhaskaracharya | First  | B110        | COMP/IT | LAB          | COMPUTER PROGRAMMING LAB.                       | 137.4                   |
| 34.     | Bhaskaracharya | First  | B115        | COMP    | LAB          | WEB TECHNOLOGY                                  | 76                      |
| 35.     | Bhaskaracharya | First  | B116        | СОМР    | LAB          | DATABASE MANAGEMENT SYSTEM                      | 76                      |
| 36.     | Bhaskaracharya | First  | B117        | COMP    | LAB          | MULTIMEDIA SYSTEM LABORATORY                    | 76                      |
| 37.     | Bhaskaracharya | Second | B207        | COMP    | LAB          | MICROPROCESSOR LABORATORY                       | 101.0                   |
| 38.     | Bhaskaracharya | Second | B209        | COMP    | LAB          | SYSTEM SECURITY                                 | 93.27                   |
| 39.     | Bhaskaracharya | Second | B210        | COMP    | LAB          | PROJECT LABORATORY                              | 84.54                   |
| 40.     | Bhaskaracharya | Second | B211 & 212  | ΙΤ      | LAB          | EMBEDDED SYSTEM                                 | 92.23                   |
| 41.     | Bhaskaracharya | Second | B213        | IT      | LAB          | OSOFTWARE ENGINEERING LAB.                      | 65.7                    |
| 42.     | Bhaskaracharya | Second | B214        | IT      | LAB          | MODILING AS MULATION LAB.                       | 76                      |
| 43.     | Bhaskaracharya | Second | B215        | COMP    | LAB          | ANALYSIS & GORITHMS LAB.                        | 76                      |