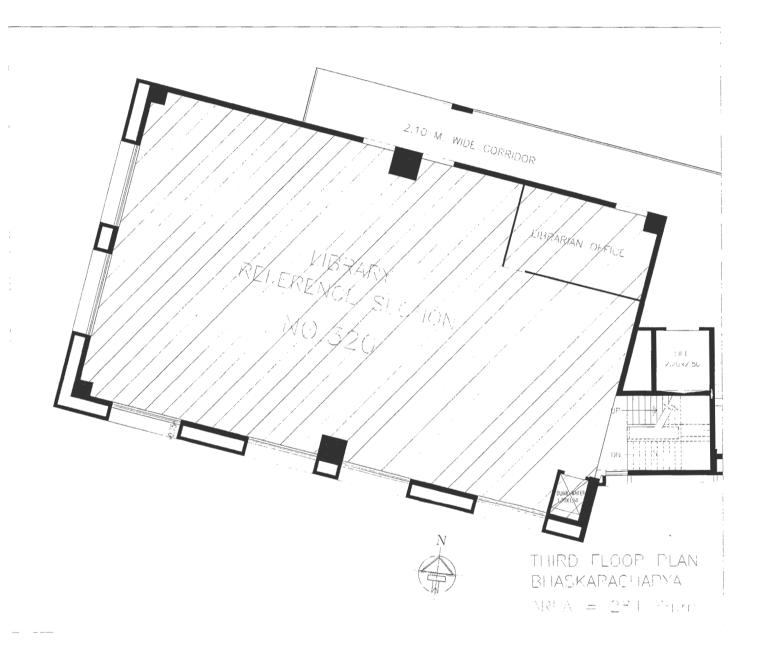

# List of Laboratories

| Sr. No. | Building       | Floor  | Room<br>No. | Dept.   | Abbreviation | Purpose                                         | Area<br>Square<br>Meter |
|---------|----------------|--------|-------------|---------|--------------|-------------------------------------------------|-------------------------|
| 1.      | Aryabhat       | Ground | A 009       | S & 11  | LAB          | APPLIED CHEMISTRY LAB.                          | 129.61                  |
| 2.      | Aryabhat       | Ground | A 010       | ETRX    | LAB          | ELECTRICAL ENGINEERING LAB                      | 95.53                   |
| 3.      | Aryabhat       | Ground | A 013       | MECH    | LAB          | STRENGTH OF MATERIAL LAB                        | 138.2                   |
| 4.      | Aryabhat       | Ground | A 016       | S&H     | LAB          | APPLIED PHYSICS LAB                             | 122.77                  |
| 5.      | Aryabhat       | Second | A 207       | МЕСН    | LAB          | ENGINEERING MECHANICS LAB                       | 76.82                   |
| 6.      | Aryabhat       | Second | A 209       | MECH    | LAB          | CAD & CAM LABORATORY                            | 71.24                   |
| 7.      | Aryabhat       | Second | A 210       | MECH    | LAB          | MECHATRONICS LABORATORY                         | 104.08                  |
| 8.      | Aryabhat       | Second | Λ 213       | EXTC    | LAB          | INTEGRATED CIRCUITS LAB                         | 121.59                  |
| 9.      | Aryabhat       | Second | A 216       | EXTC    | LAB          | OPTICAL FIBER COMMUNICATION LAB                 | 121.48                  |
| 10.     | Aryabhat       | Second | A218        | EXTC    | LAB          | ANTENNA LABORATORY                              | 120.67                  |
| 11.     | Aryabhat       | Second | Λ223Λ       | EXTC    | LAB          | COMMUNICATION ENGINEERING LAB                   | 64.88                   |
| 12.     | Aryabhat       | Second | А223В       | EXTC    | LAB          | WIRELESS COMMUNICATION LAB                      | 63.54                   |
| 13.     | Aryabhat       | Third  | A307        | MECH    | LAB          | HEAT MASS TRANSFER LAB                          | 76.77                   |
| 14.     | Aryabhat       | Third  | Λ307        | МЕСН    | LAB          | REFRIGERATION & AIR-CONDITIONING LAB            | 79.46                   |
| 15.     | Aryabhat       | Third  | A309        | MECH    | LAB          | RENEWABLE ENERGY LAB., DEPARTMENTAL LIBRARY     | 104.71                  |
| 16.     | Aryabhat       | Third  | A313        | МЕСН    | LAB          | COMPUTER GRAPHICS LAB                           | 96.32                   |
| 17.     | Aryabhat       | Fourth | Λ404        | EXTC    | LAB          | PRINTED CIRCUIT BOARD LAB.                      | 69.12                   |
| 18.     | Aryabhat       | Fourth | A406A       | EXTC    | LAB          | PROJECT LABORATORY                              | 44.92                   |
| 19.     | Aryabhat       | Fourth | A406B       | EXTC    | LAB          | SOFTWARE SIMULATION LAB                         | 50.54                   |
| 20.     | Aryabhat       | Fourth | Λ409        | EXTC    | LAB          | MICROWAVE LAB                                   | 101.84                  |
| 21.     | Aryabhat       | Fourth | A410        | EXTC    | LAB          | ELECTRICAL ENGINEERING LAB                      | 113.90                  |
| 22.     | Aryabhat       | Fourth | Λ411Λ       | EXTC    | LAB          | INSTRUMENTATION & CONTROL LAB                   | 56.37                   |
| 23.     | Aryabhat       | Fourth | A411B       | EXTC    | LAB          | DIGITAL SIGNAL PROCESSING LAB.                  | 55.43                   |
| 24.     | Aryabhat       | Fourth | A412 A      | EXTC    | LAB          | CIRCUITS LABORATORY                             | 56.3                    |
| 25.     | Aryabhat       | Fourth | A412 B      | EXTC    | LAB          | MICROPROCESSOR LABORATORY                       | 57.01                   |
| 26.     | Bhaskaracharya | Ground | B 007       | MECH    | LAB          | CNC LAB                                         | 113.9                   |
| 27.     | Bhaskaracharya | Ground | B 009       | MECH    | LAB          | DYNAMICS OF MACHINERY                           | 79.75                   |
| 28.     | Bhaskaracharya | Ground | B 010       | месн    | LAB          | FLUID MECHANICS & FLUID MACHINERY LAB.          | 178.2                   |
| 29.     | Bhaskaracharya | Ground | B 011       | MECH    | LAB          | METALLURGY LAB ,<br>MECHANICAL MEASUREMENT LAB. | 79.38                   |
| 30.     | Bhaskaracharya | Ground | B 014       | MECH    | LAB          | IC ENGINE LABORATORY                            | 257.5                   |
| 31,     | Bhaskaracharya | First  | B107        | COMP    | LAB          | DEVICES & COMMUNICATION LAB.                    | 106.9                   |
| 32.     | Bhaskaracharya | First  | B109        | COMP    | LAB          | OBJECT ORIENTED ANALYSIS & DESIGN LAB.          | 94.2                    |
| 33.     | Bhaskaracharya | First  | B110        | COMP/IT | LAB          | COMPUTER PROGRAMMING LAB.                       | 137.4                   |
| 34.     | Bhaskaracharya | First  | B115        | COMP    | LAB          | WEB TECHNOLOGY                                  | 76                      |
| 35.     | Bhaskaracharya | First  | B116        | СОМР    | LAB          | DATABASE MANAGEMENT SYSTEM                      | 76                      |
| 36.     | Bhaskaracharya | First  | B117        | COMP    | LAB          | MULTIMEDIA SYSTEM LABORATORY                    | 76                      |
| 37.     | Bhaskaracharya | Second | B207        | COMP    | LAB          | MICROPROCESSOR LABORATORY                       | 101.0                   |
| 38.     | Bhaskaracharya | Second | B209        | COMP    | LAB          | SYSTEM SECURITY                                 | 93.27                   |
| 39.     | Bhaskaracharya | Second | B210        | COMP    | LAB          | PROJECT LABORATORY                              | 84.54                   |
| 40.     | Bhaskaracharya | Second | B211 & 212  | ΙΤ      | LAB          | EMBEDDED SYSTEM                                 | 92.23                   |
| 41.     | Bhaskaracharya | Second | B213        | IT      | LAB          | OSOFTWARE ENGINEERING LAB.                      | 65.7                    |
| 42.     | Bhaskaracharya | Second | B214        | IT      | LAB          | MODILING AS MULATION LAB.                       | 76                      |
| 43.     | Bhaskaracharya | Second | B215        | COMP    | LAB          | ANALYSIS & GORITHMS LAB.                        | 76                      |