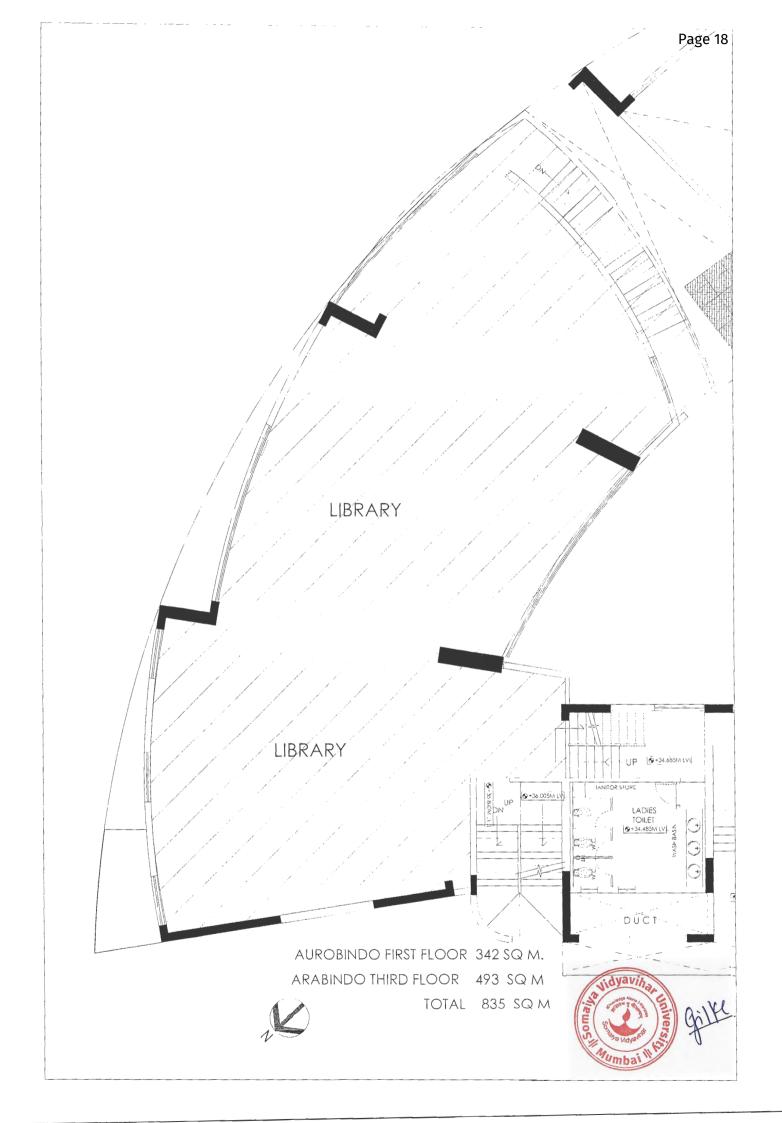

# List of Laboratories

| Sr. No. | Building       | Floor  | Room<br>No. | Dept.   | Abbreviation | Purpose                                         | Area<br>Square<br>Meter |
|---------|----------------|--------|-------------|---------|--------------|-------------------------------------------------|-------------------------|
| 1.      | Aryabhat       | Ground | A 009       | S & 11  | LAB          | APPLIED CHEMISTRY LAB.                          | 129.61                  |
| 2.      | Aryabhat       | Ground | A 010       | ETRX    | LAB          | ELECTRICAL ENGINEERING LAB                      | 95.53                   |
| 3.      | Aryabhat       | Ground | A 013       | MECH    | LAB          | STRENGTH OF MATERIAL LAB                        | 138.2                   |
| 4.      | Aryabhat       | Ground | A 016       | S&H     | LAB          | APPLIED PHYSICS LAB                             | 122.77                  |
| 5.      | Aryabhat       | Second | A 207       | МЕСН    | LAB          | ENGINEERING MECHANICS LAB                       | 76.82                   |
| 6.      | Aryabhat       | Second | A 209       | MECH    | LAB          | CAD & CAM LABORATORY                            | 71.24                   |
| 7.      | Aryabhat       | Second | A 210       | MECH    | LAB          | MECHATRONICS LABORATORY                         | 104.08                  |
| 8.      | Aryabhat       | Second | Λ 213       | EXTC    | LAB          | INTEGRATED CIRCUITS LAB                         | 121.59                  |
| 9.      | Aryabhat       | Second | A 216       | EXTC    | LAB          | OPTICAL FIBER COMMUNICATION LAB                 | 121.48                  |
| 10.     | Aryabhat       | Second | A218        | EXTC    | LAB          | ANTENNA LABORATORY                              | 120.67                  |
| 11.     | Aryabhat       | Second | Λ223Λ       | EXTC    | LAB          | COMMUNICATION ENGINEERING LAB                   | 64.88                   |
| 12.     | Aryabhat       | Second | А223В       | EXTC    | LAB          | WIRELESS COMMUNICATION LAB                      | 63.54                   |
| 13.     | Aryabhat       | Third  | A307        | MECH    | LAB          | HEAT MASS TRANSFER LAB                          | 76.77                   |
| 14.     | Aryabhat       | Third  | Λ307        | МЕСН    | LAB          | REFRIGERATION & AIR-CONDITIONING LAB            | 79.46                   |
| 15.     | Aryabhat       | Third  | A309        | MECH    | LAB          | RENEWABLE ENERGY LAB., DEPARTMENTAL LIBRARY     | 104.71                  |
| 16.     | Aryabhat       | Third  | A313        | МЕСН    | LAB          | COMPUTER GRAPHICS LAB                           | 96.32                   |
| 17.     | Aryabhat       | Fourth | Λ404        | EXTC    | LAB          | PRINTED CIRCUIT BOARD LAB.                      | 69.12                   |
| 18.     | Aryabhat       | Fourth | A406A       | EXTC    | LAB          | PROJECT LABORATORY                              | 44.92                   |
| 19.     | Aryabhat       | Fourth | A406B       | EXTC    | LAB          | SOFTWARE SIMULATION LAB                         | 50.54                   |
| 20.     | Aryabhat       | Fourth | Λ409        | EXTC    | LAB          | MICROWAVE LAB                                   | 101.84                  |
| 21.     | Aryabhat       | Fourth | A410        | EXTC    | LAB          | ELECTRICAL ENGINEERING LAB                      | 113.90                  |
| 22.     | Aryabhat       | Fourth | Λ411Λ       | EXTC    | LAB          | INSTRUMENTATION & CONTROL LAB                   | 56.37                   |
| 23.     | Aryabhat       | Fourth | A411B       | EXTC    | LAB          | DIGITAL SIGNAL PROCESSING LAB.                  | 55.43                   |
| 24.     | Aryabhat       | Fourth | A412 A      | EXTC    | LAB          | CIRCUITS LABORATORY                             | 56.3                    |
| 25.     | Aryabhat       | Fourth | A412 B      | EXTC    | LAB          | MICROPROCESSOR LABORATORY                       | 57.01                   |
| 26.     | Bhaskaracharya | Ground | B 007       | MECH    | LAB          | CNC LAB                                         | 113.9                   |
| 27.     | Bhaskaracharya | Ground | B 009       | MECH    | LAB          | DYNAMICS OF MACHINERY                           | 79.75                   |
| 28.     | Bhaskaracharya | Ground | B 010       | месн    | LAB          | FLUID MECHANICS & FLUID MACHINERY LAB.          | 178.2                   |
| 29.     | Bhaskaracharya | Ground | B 011       | MECH    | LAB          | METALLURGY LAB ,<br>MECHANICAL MEASUREMENT LAB. | 79.38                   |
| 30.     | Bhaskaracharya | Ground | B 014       | MECH    | LAB          | IC ENGINE LABORATORY                            | 257.5                   |
| 31,     | Bhaskaracharya | First  | B107        | COMP    | LAB          | DEVICES & COMMUNICATION LAB.                    | 106.9                   |
| 32.     | Bhaskaracharya | First  | B109        | COMP    | LAB          | OBJECT ORIENTED ANALYSIS & DESIGN LAB.          | 94.2                    |
| 33.     | Bhaskaracharya | First  | B110        | COMP/IT | LAB          | COMPUTER PROGRAMMING LAB.                       | 137.4                   |
| 34.     | Bhaskaracharya | First  | B115        | COMP    | LAB          | WEB TECHNOLOGY                                  | 76                      |
| 35.     | Bhaskaracharya | First  | B116        | СОМР    | LAB          | DATABASE MANAGEMENT SYSTEM                      | 76                      |
| 36.     | Bhaskaracharya | First  | B117        | COMP    | LAB          | MULTIMEDIA SYSTEM LABORATORY                    | 76                      |
| 37.     | Bhaskaracharya | Second | B207        | COMP    | LAB          | MICROPROCESSOR LABORATORY                       | 101.0                   |
| 38.     | Bhaskaracharya | Second | B209        | COMP    | LAB          | SYSTEM SECURITY                                 | 93.27                   |
| 39.     | Bhaskaracharya | Second | B210        | COMP    | LAB          | PROJECT LABORATORY                              | 84.54                   |
| 40.     | Bhaskaracharya | Second | B211 & 212  | ΙΤ      | LAB          | EMBEDDED SYSTEM                                 | 92.23                   |
| 41.     | Bhaskaracharya | Second | B213        | IT      | LAB          | OSOFTWARE ENGINEERING LAB.                      | 65.7                    |
| 42.     | Bhaskaracharya | Second | B214        | IT      | LAB          | MODILING AS MULATION LAB.                       | 76                      |
| 43.     | Bhaskaracharya | Second | B215        | COMP    | LAB          | ANALYSIS & GORITHMS LAB.                        | 76                      |